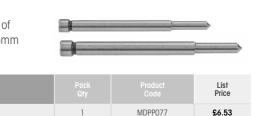

## MAG DRILL PILOT PINS

These pilot pins are designed to locate pre-drilled pilot holes to ensure accuracy of the cutter. 6.35mm x 77mm for use with 30mm Mag Drill Cutters, 6.35mm x 103mm for use with 50mm Mag Drill Cutters

6.35mm x 77mm Pilot Pin 6.35mm x 103mm Pilot Pin

BRACS

1

MDPP103

| ( |    |  |   |   |   |   |   | ( |
|---|----|--|---|---|---|---|---|---|
| Э | 9/ |  | 8 | 8 | 7 | 7 | 7 | 6 |
| 0 |    |  |   |   |   |   |   | 8 |
| 2 |    |  |   |   |   |   |   | ) |

£8.83