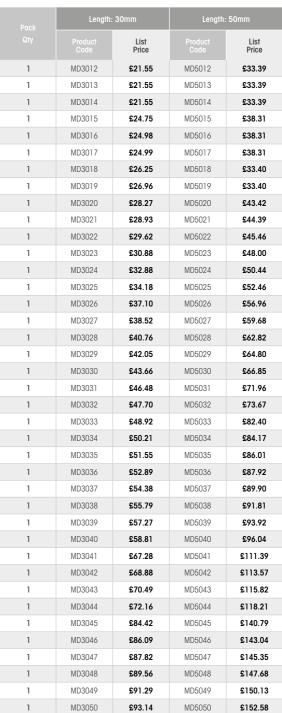

| FOR USE ON             | STEEL | METAL | CAST IRON | PLATE |
|------------------------|-------|-------|-----------|-------|
| Specification          |       |       |           |       |
| 12.0mm Mag Drill Cutte | er    |       |           |       |
| 13.0mm Mag Drill Cutte |       |       |           |       |
| 14.0mm Mag Drill Cutte |       |       |           |       |
| 15.0mm Mag Drill Cutte |       |       |           |       |
| 16.0mm Mag Drill Cutte |       |       |           |       |
| 17.0mm Mag Drill Cutte | er    |       |           |       |
| 18.0mm Mag Drill Cutte | er    |       |           |       |
| 19.0mm Mag Drill Cutte | er    |       |           |       |
| 20.0mm Mag Drill Cutte | er    |       |           |       |
| 21.0mm Mag Drill Cutt  | er    |       |           |       |
| 22.0mm Mag Drill Cutte | er    |       |           |       |
| 23.0mm Mag Drill Cutte | er    |       |           |       |
| 24.0mm Mag Drill Cutte | er    |       |           |       |
| 25.0mm Mag Drill Cutte | er    |       |           |       |
| 26.0mm Mag Drill Cutte | er    |       |           |       |
| 27.0mm Mag Drill Cutte | er    |       |           |       |
| 28.0mm Mag Drill Cutte | er    |       |           |       |
| 29.0mm Mag Drill Cutte | er    |       |           |       |
| 30.0mm Mag Drill Cutte | er    |       |           |       |
| 31.0mm Mag Drill Cutte | er    |       |           |       |
| 32.0mm Mag Drill Cutte | er    |       |           |       |
| 33.0mm Mag Drill Cutte | er    |       |           |       |
| 34.0mm Mag Drill Cutte | er    |       |           |       |
| 35.0mm Mag Drill Cutte | er    |       |           |       |
| 36.0mm Mag Drill Cutte | er    |       |           |       |
| 37.0mm Mag Drill Cutte | er    |       |           |       |
| 38.0mm Mag Drill Cutte | er    |       |           |       |
| 39.0mm Mag Drill Cutte | er    |       |           |       |
| 40.0mm Mag Drill Cutte | er    |       |           |       |
| 41.0mm Mag Drill Cutte | er    |       |           |       |
| 42.0mm Mag Drill Cutte | er    |       |           |       |
| 43.0mm Mag Drill Cutte | er    |       |           |       |
| 44.0mm Mag Drill Cutte | er    |       |           |       |
| 45.0mm Mag Drill Cutte | er    |       |           |       |
| 46.0mm Mag Drill Cutt  | er    |       |           |       |
| 47.0mm Mag Drill Cutte | er    |       |           |       |
| 48.0mm Mag Drill Cutte | er    |       |           |       |
| 49.0mm Mag Drill Cutte | er    |       |           |       |
| 50.0mm Mag Drill Cutte | er    |       |           |       |
| -                      |       |       |           |       |