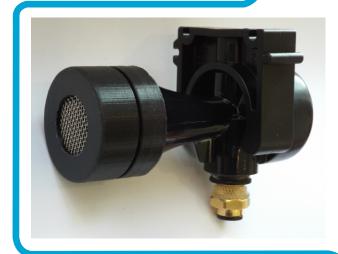

#### SPAA-HPMK130 HIGH PRESSURE

#### **Pneumatic Audible Alarm**

- ! Annunciation
- ! Signalling
- ! Indication

The Pneumatic Audible Alarm can be used in a wide variety of industrial environments

Particularly where pneumatics are preferred to electrics or electronics in hazardous areas and where safety is paramount

Although designed for mounting into a control panel, the materials of constructions make the device suitable for many applications in exposed conditions

Also available: Ancillary Equipment, Specials and Complete Operating Systems

- \*\*\* Pneumatic Operation
  - low flow 45-100psi
- \*\*\* High Pitched Blast
  - 80 to 130 Dba/ 2800 to 3200Hz
  - audible up to 100 metres
- \*\*\* Robust Construction
  - non-corroding/dirt resistant
  - high impact materials
- \*\*\* Versatile
  - internal, external & remote siting
  - compact configuration
- \*\*\* Simple Installation
  - flush panel mounting
  - L-shaped bracket & DIN rail base

#### **CONSTRUCTION**

Manufactured from Polycarbonate, Polylactide Thermoplastic and PVC materials

Plus Brass and Steel

Connection: Standard 'push-in' fitting for 4mm OD

x 2.5mm ID flexible nylon tubing

NB Other connection sizes and materials available