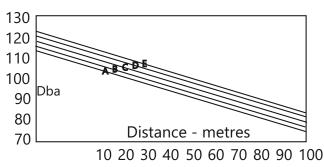

- \*\*\* Pneumatic Operation
  - low flow 45-100psi
- \*\*\* High Pitched Blast
  - 80 to 130 Dba/ 2800 to 3200Hz
  - audible up to 100 metres
- \*\*\* Robust Construction
  - non-corroding/dirt resistant
  - high impact materials
- \*\*\* Versatile
  - internal, external & remote siting
  - compact configuration
- \*\*\* Simple Installation
  - flush panel mounting
  - L-shaped bracket & DIN rail base

#### **Pressure**

|   | PSI | BAR  |
|---|-----|------|
| Α | 45  | 3.10 |
| В | 60  | 4.14 |
| С | 75  | 5.17 |
| D | 90  | 6.21 |
| Е | 105 | 7.24 |

#### Tests carried out with Bruel & Kjaer Precision Sound Level Meter in an anachoic chamber

**LIGHTWEIGHT** - only 60 gms

#### Refer to data sheets on Free-Standing Mounting Bracket & DIN Rail Base

All figures quoted are approximate and provided for guidance purposes only

New for 2020 - Special Dual Mounting Assembly