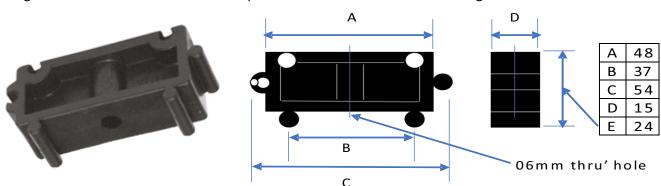

Din Rail Base Part No: PAA-DRB-1

Fixing for Model SPAA-HPMK130 Special Device with Dual Mountings

**OPTIONS** Other fixings include Direct Mounting - 1/8" or 1/4" BSPT male - to fit directly into operating valve. Plus, specials for different flexible hose connections