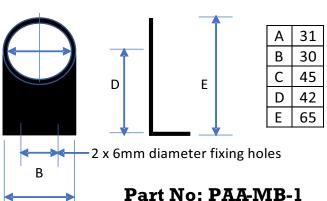

## **Mounting Bracket**

Designed to allow free-standing use of devices with panel mounting adaptor & clamp ring Foot-L Style. Metal, plasticised finish for use in most conditions

Model **PAD-HPMK130** with Mounting Bracket