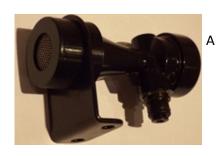

## **Mounting Bracket**

Designed to allow free-standing use of devices with panel mounting adaptor & clamp ring Foot-L Style. Metal, plasticised finish for use in most conditions

Model **PAD-HPMK130** with Mounting Bracket